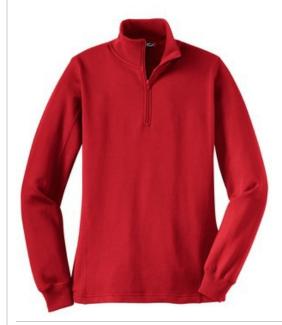

# Sport-Tek<sup>®</sup> Ladies 1/4-Zip Sweatshirt LST253

These durable, colorfast quarter-zips feature a better fit with minimal shrinkage, as well as 2x2 rib knit collar and cuffs.

- 9-ounce, 65/35 ring spun combed cotton/poly
- Gently contoured silhouette
- 2x2 rib knit collar and cuffs
- Twill-taped neck
- Set-in sleeves
- Open hem